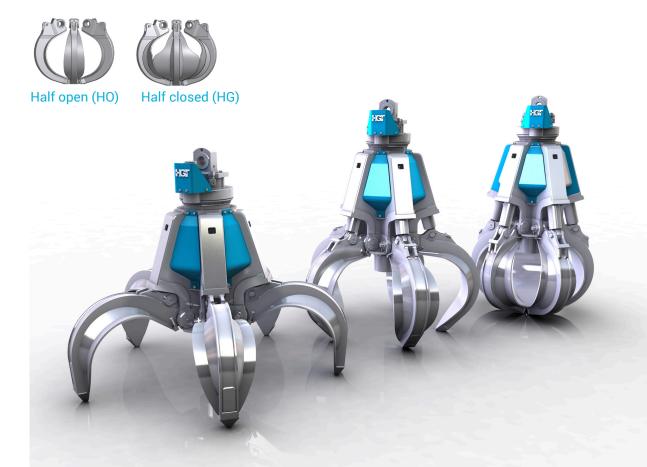

Shell tips made of manganese steel

Steel shell

Special handling and sorting grab for large and bulky material such as found in quarries, scrap sorting, waste and recycling facilities. Available as 4 and 5 arm version.