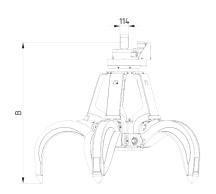

Series MT

Orange loading grab MT4.1-5 (with DWP-15)

Excavator weight class (t): 30-55 Load bearing capacity (t): Grab:8 / Slewing gear: 15

Operating pressure (bar): 350 grabbing / 140 slewing Speed (rpm): 15

| Туре        | Capacity (I) | Weight (kg) |      |      | Dimensions (mm) |      |      |       |       |
|-------------|--------------|-------------|------|------|-----------------|------|------|-------|-------|
|             |              | НО          | HG   | А    | В               | С    | D    | d(HO) | d(HG) |
| MT4.1-400-5 | 400          | 1940        | 2005 | 2168 | 1799            | 1350 | 2160 | 1972  | 2017  |
| MT4.1-600-5 | 600          | 1943        | 2020 | 2288 | 1840            | 1400 | 2360 | 2172  | 2217  |
| MT4.1-800-5 | 800          | 2001        | 2120 | 2437 | 1891            | 1470 | 2640 | 2425  | 2468  |