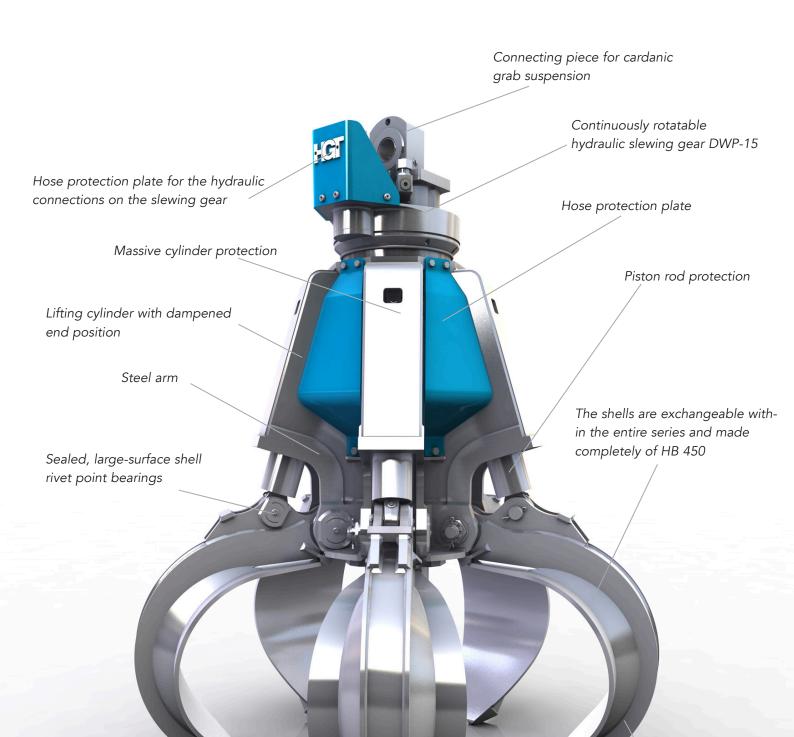

Series MT

Orange loading grab MT4.1-5 (with DWP-15)

Excavator weight class (t): 30-55 Load bearing capacity (t): Grab:8 / Slewing gear: 15

Operating pressure (bar): 350 grabbing / 140 slewing Speed (rpm): 15

Shell tips made of manganese steel

Steel shell

Special handling and sorting grab for large and bulky material such as found in quarries, scrap sorting, waste and recycling facilities. Available as 4 and 5 arm version.