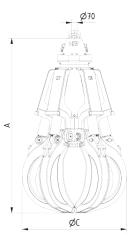

| Туре        | Capacity (I) | Weight (kg) |      |      | Dimensions (mm) |      |      |       |       |
|-------------|--------------|-------------|------|------|-----------------|------|------|-------|-------|
|             |              | НО          | HG   | А    | В               | С    | D    | d(HO) | d(HG) |
| MT4.1-400-5 | 400          | 1940        | 2005 | 2168 | 1799            | 1350 | 2160 | 1972  | 2017  |
| MT4.1-600-5 | 600          | 1943        | 2020 | 2288 | 1840            | 1400 | 2360 | 2172  | 2217  |
| MT4.1-800-5 | 800          | 2001        | 2120 | 2437 | 1891            | 1470 | 2640 | 2425  | 2468  |