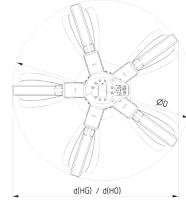

| Туре        | Capacity (I) | Weight (kg) |      |      | Dimensions (mm) |      |      |       |       |
|-------------|--------------|-------------|------|------|-----------------|------|------|-------|-------|
|             |              | НО          | HG   | А    | В               | С    | D    | d(HO) | d(HG) |
| MT4.1-400-5 | 400          | 1940        | 2005 | 2168 | 1799            | 1350 | 2160 | 1972  | 2017  |
| MT4.1-600-5 | 600          | 1943        | 2020 | 2288 | 1840            | 1400 | 2360 | 2172  | 2217  |
| MT4.1-800-5 | 800          | 2001        | 2120 | 2437 | 1891            | 1470 | 2640 | 2425  | 2468  |